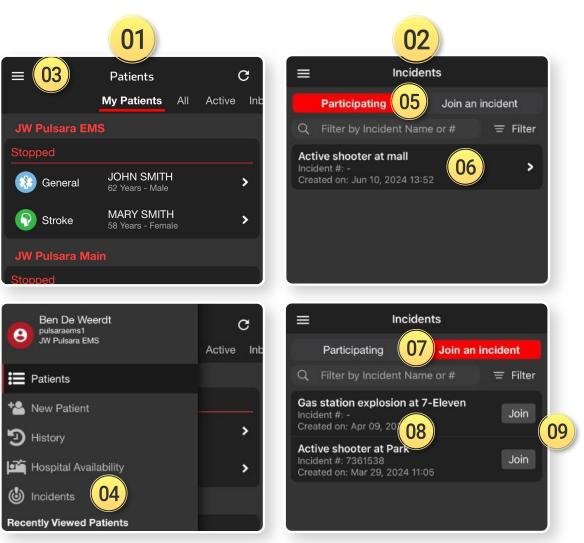

#### 01) Patients Screen

- This is what you will use daily
- View your patients under My Patients

#### 02 Incidents Screen

- This screen groups patient channels under one Incident
- Offers additional Incident functionality and workflows
- To open, tap the 03 Navigation Menu, then tap 04 Incidents

### **Identify and Work within Correct Incident**

- 05) Participating shows Incidents you have joined
- 06) Tap incident to open
- **07)** Join an Incident shows other Incidents in your area
- 08 Nearby Incidents
- **09)** Tap **Join** to join an Incident