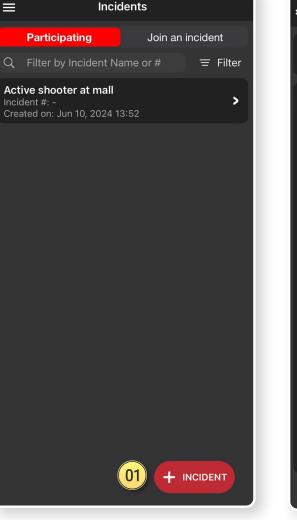

## <sup>01</sup> Create New Incident

- If not already participating or nearby
- Tap 01 + Incident
- 2 Select Test vs Real
- 03 Set Location
  - Defaults to current, Tap Map to adjust
- 04) Set Radius
  - Organizations can Join and Add Patients