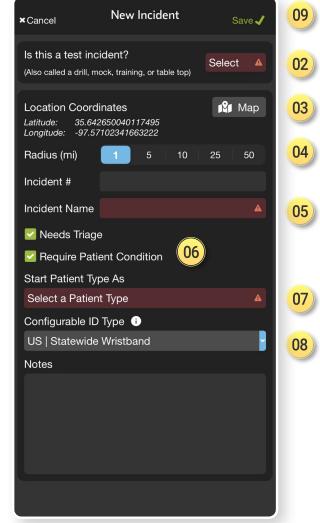

## <sup>01</sup> Create New Incident

- If not already participating or nearby
- Tap 01 + Incident
- 2 Select Test vs Real
- 03 Set Location
  - Defaults to current, Tap Map to adjust
- 04) Set Radius
  - Organizations can Join and Add Patients

## **05** Name Incident

## **Set Default Patient Channels**

- 06 Triage Card / Require Condition
- 07 Patient Type

Save

- 08 Configurable ID
  - US | Statewide Wristband or State Specific
  - All joining organizations "inherit" for interoperability