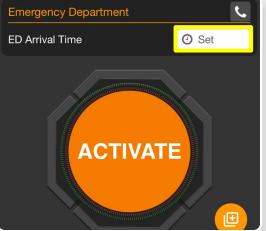

#### 02) Set ED Arrival Time

- Scroll to bottom and Set ED Arrival Time
- Moves Patient to At Destination Status

#### 02) Set ED Arrival Time

Scroll to bottom and Set ED Arrival Time

#### 02 Set ED Arrival Time

- Scroll to bottom and Set ED Arrival Time
- Moves Patient to At Destination Status