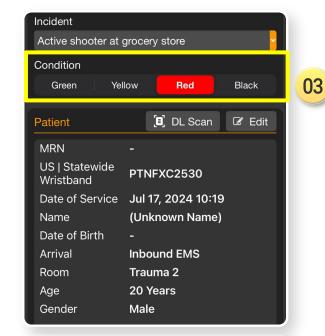

### **Options**

- 03) Re-Triage and Change Condition
- 04) Room Assignment
  - Visible if already assigned
  - Able to Add / Edit

01) Scan Wristband

### **Options**

03) Re-Triage and Change Condition

### **Options**

- 03) Re-Triage and Change Condition
- 04) Room Assignment
  - · Visible if already assigned
  - Able to Add / Edit