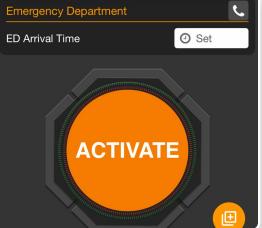

#### 02) Set ED Arrival Time

- Scroll to bottom and Set ED Arrival Time
- Moves Patient to At Destination Status

#### 02) Set ED Arrival Time

Scroll to bottom and Set ED Arrival Time

#### 02 Set ED Arrival Time

- Scroll to bottom and Set ED Arrival Time
- Moves Patient to At Destination Status