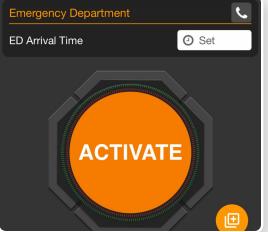

#### 02) Set ED Arrival Time

- Scroll to bottom and Set ED Arrival Time
- Moves Patient to At Destination Status

#### 02) Set ED Arrival Time

Scroll to bottom and Set ED Arrival Time

#### 02 Set ED Arrival Time

- Scroll to bottom and Set ED Arrival Time
- Moves Patient to At Destination Status