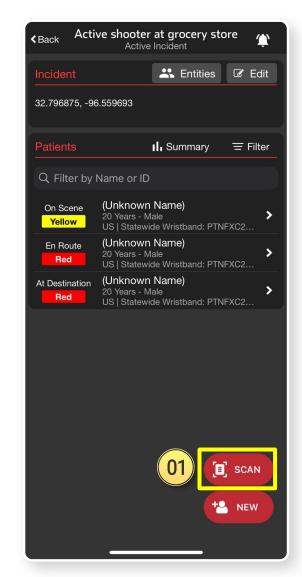

### 01) Scan Wristband

- Finds and Opens Patient Channel
- Prompts to Create Patient Channel if not in system

#### 01) Scan Wristband

- Finds and Opens Patient Channel
- Prompts to Create Patient Channel if not in system