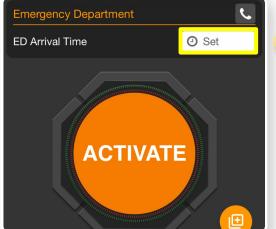

#### 02) Set ED Arrival Time

- Scroll to bottom and Set ED Arrival Time
- Moves Patient to At Destination Status

#### 02) Set ED Arrival Time

Scroll to bottom and Set ED Arrival Time

#### 02 Set ED Arrival Time

- Scroll to bottom and Set ED Arrival Time
- Moves Patient to At Destination Status