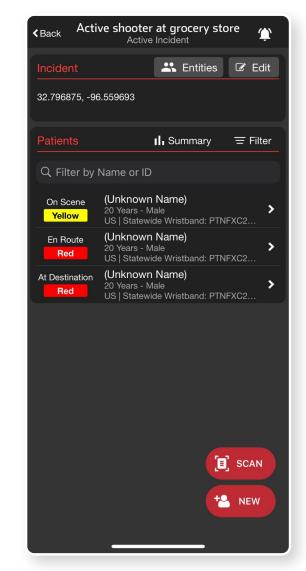

### 01) Scan Wristband

- Finds and Opens Patient Channel
- Prompts to Create Patient Channel if not in system

#### 01) Scan Wristband

- Finds and Opens Patient Channel
- Prompts to Create Patient Channel if not in system