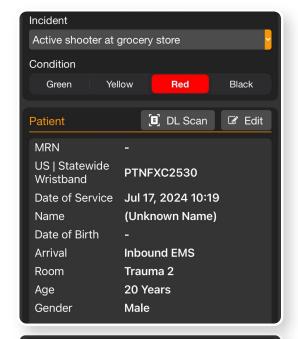

### **Options**

- 03) Re-Triage and Change Condition
- 04) Room Assignment
  - Visible if already assigned
  - Able to Add / Edit

01) Scan Wristband

### **Options**

03) Re-Triage and Change Condition

### **Options**

- 03) Re-Triage and Change Condition
- 04) Room Assignment
  - · Visible if already assigned
  - Able to Add / Edit