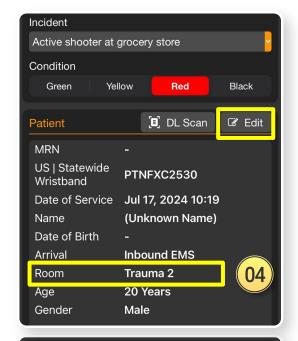

### **Options**

- 03) Re-Triage and Change Condition
- 04) Room Assignment
  - Visible if already assigned
  - Able to Add / Edit

01) Scan Wristband

### **Options**

- 03) Re-Triage and Change Condition
- 04) Room Assignment
  - · Visible if already assigned
  - Able to Add / Edit