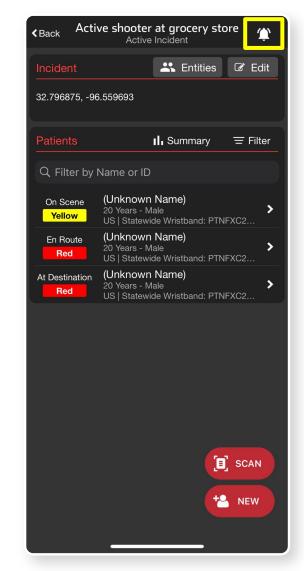

### 01) Scan Wristband

- Finds and Opens Patient Channel
- Prompts to Create Patient Channel if not in system

#### 02) Set ED Arrival Time

- Scroll to bottom and Set ED Arrival Time
- Moves Patient to At Destination Status

### **Options**

- 03) Re-Triage and Change Condition
- 04) Room Assignment
  - Visible if already assigned
  - Able to Add / Edit

















01) Scan Wristband





### 01) Scan Wristband

- Finds and Opens Patient Channel
- Prompts to Create Patient Channel if not in system







#### 01) Scan Wristband

- Finds and Opens Patient Channel
- Prompts to Create Patient Channel if not in system

#### 02) Set ED Arrival Time

Scroll to bottom and Set ED Arrival Time







### 01) Scan Wristband

- Finds and Opens Patient Channel
- Prompts to Create Patient Channel if not in system

#### 02) Set ED Arrival Time

- Scroll to bottom and Set ED Arrival Time
- Moves Patient to At Destination Status









#### 01) Scan Wristband

- Finds and Opens Patient Channel
- Prompts to Create Patient Channel if not in system

#### 02) Set ED Arrival Time

- Scroll to bottom and Set ED Arrival Time
- Moves Patient to At Destination Status