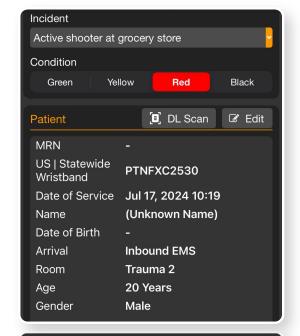

### 01) Scan Wristband

- Finds and Opens Patient Channel
- Prompts to Create Patient Channel if not in system

#### 01) Scan Wristband

- Finds and Opens Patient Channel
- Prompts to Create Patient Channel if not in system