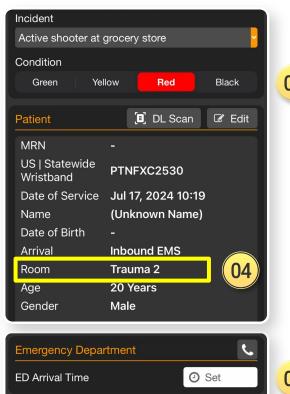

### **Options**

- 03) Re-Triage and Change Condition
- 04) Room Assignment
  - Visible if already assigned
  - Able to Add / Edit

01) Scan Wristband

### **Options**

03) Re-Triage and Change Condition

### **Options**

- 03) Re-Triage and Change Condition
- 04) Room Assignment
  - · Visible if already assigned
  - Able to Add / Edit