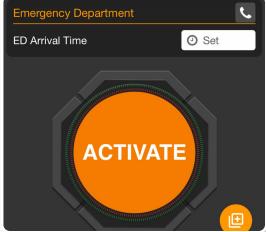

#### 02) Set ED Arrival Time

- Scroll to bottom and Set ED Arrival Time
- Moves Patient to At Destination Status

#### 02 Set ED Arrival Time

- Scroll to bottom and Set ED Arrival Time
- Moves Patient to At Destination Status