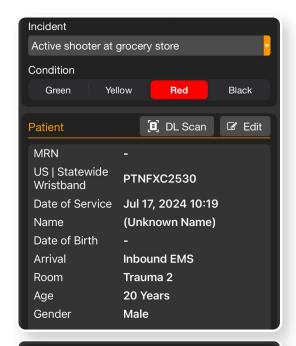

### **Options**

- 03) Re-Triage and Change Condition
- 04) Room Assignment
  - Visible if already assigned
  - Able to Add / Edit

01) Scan Wristband

### **Options**

03) Re-Triage and Change Condition

### **Options**

- 03) Re-Triage and Change Condition
- 04) Room Assignment
  - · Visible if already assigned
  - Able to Add / Edit