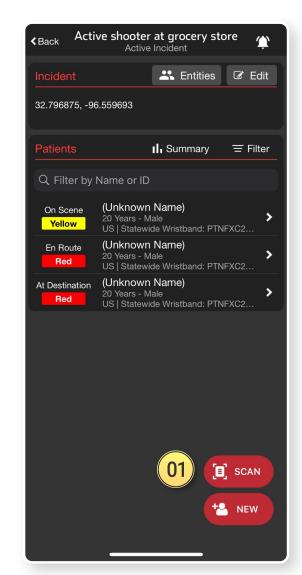

### 01) Scan Wristband

- Finds and Opens Patient Channel
- Prompts to Create Patient Channel if not in system

#### 01) Scan Wristband

- Finds and Opens Patient Channel
- Prompts to Create Patient Channel if not in system