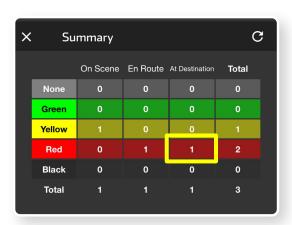

### **Options**

- 03) Re-Triage and Change Condition
- 04) Room Assignment
  - Visible if already assigned
  - Able to Add / Edit

01) Scan Wristband

### **Options**

03) Re-Triage and Change Condition

### **Options**

- 03) Re-Triage and Change Condition
- 04) Room Assignment
  - · Visible if already assigned
  - Able to Add / Edit