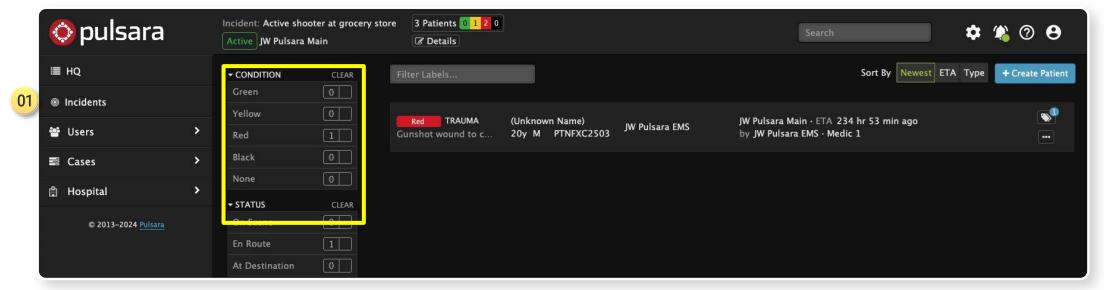

- 01 Incident View
  - Select Correct Incident
  - Only see Patient Channels associated with Incident
    - View Patient Channel details
  - Wristband ID visible
  - 02 Create Patient: Automatically added to this Incident
- 03 Incident Details
  - View Participating Entities and Privileges
  - Other Incident Details

- 01 Incident View
  - Select Correct Incident
  - Only see Patient Channels associated with Incident
    - View Patient Channel details

- 01) Incident View
  - Select Correct Incident
  - Only see Patient Channels associated with Incident
    - View Patient Channel details
  - Wristband ID visible

- 01) Incident View
  - Select Correct Incident
  - Only see Patient Channels associated with Incident
    - View Patient Channel details
  - Wristband ID visible

- 01 Incident View
  - Select Correct Incident
  - Only see Patient Channels associated with Incident
    - View Patient Channel details
  - Wristband ID visible
  - 02) Create Patient: Automatically added to this Incident

### 01 Incident View

- Select Correct Incident
- Only see Patient Channels associated with Incident
  - View Patient Channel details
- Wristband ID visible
- O2) Create Patient: Automatically added to this Incident