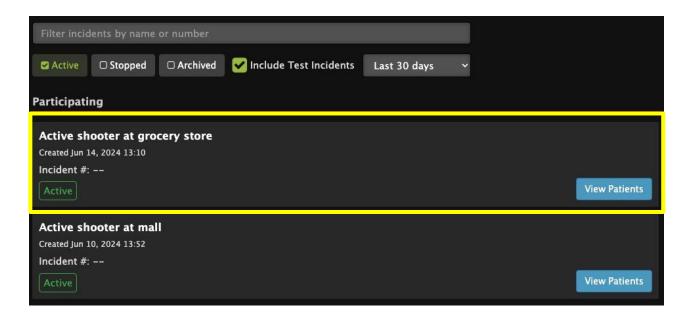

- 01 Incident View
  - Select Correct Incident
  - Only see Patient Channels associated with Incident
    - View Patient Channel details
  - Wristband ID visible
  - 02 Create Patient: Automatically added to this Incident
- 03 Incident Details
  - View Participating Entities and Privileges
  - Other Incident Details

### 01 Incident View

- Select Correct Incident
- Only see Patient Channels associated with Incident
  - View Patient Channel details
- Wristband ID visible
- O2) Create Patient: Automatically added to this Incident