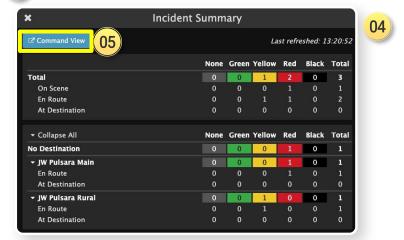

### 04 Incident Summary

05 Command View - Separate Window

01 Incident View

01 Incident View

Select Correct Incident

- 01 Incident View
  - Select Correct Incident
  - Only see Patient Channels associated with Incident
    - View Patient Channel details

### 04 Incident Summary

- 04 Incident Summary
  - 05 Command View Separate Window