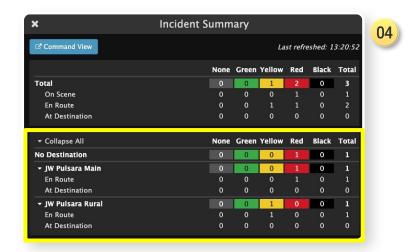

### 04 Incident Summary

05 Command View - Separate Window

01 Incident View

01 Incident View

Select Correct Incident

- 01 Incident View
  - Select Correct Incident
  - Only see Patient Channels associated with Incident
    - View Patient Channel details

### 04 Incident Summary

- 04 Incident Summary
  - 05 Command View Separate Window