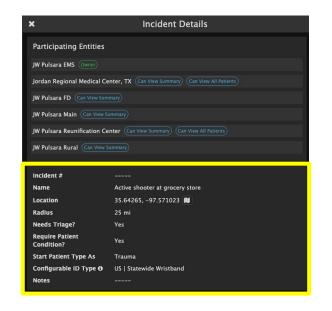

#### 03 Incident Details

View Participating Entities and Privileges

#### 03 Incident Details

- View Participating Entities and Privileges
- Other Incident Details

- 01 Incident View
  - Select Correct Incident
  - Only see Patient Channels associated with Incident
    - View Patient Channel details
  - Wristband ID visible
  - O2) Create Patient: Automatically added to this Incident
- 03 Incident Details
  - View Participating Entities and Privileges
  - Other Incident Details

#### 03 Incident Details

- View Participating Entities and Privileges
- Other Incident Details