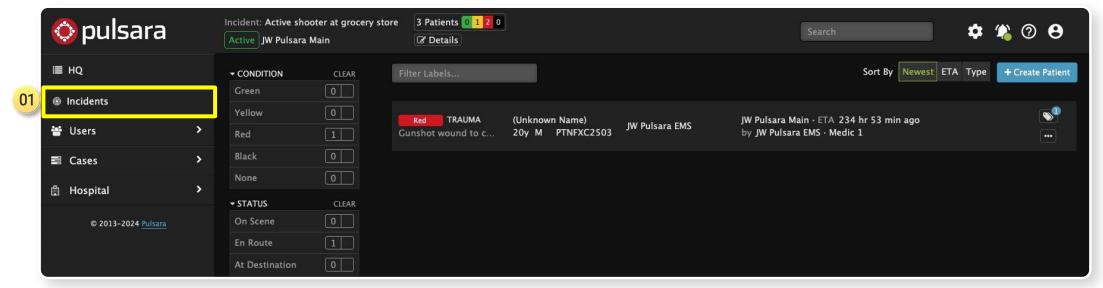

- 01 Incident View
  - Select Correct Incident
  - Only see Patient Channels associated with Incident
    - View Patient Channel details
  - Wristband ID visible
  - 02 Create Patient: Automatically added to this Incident
- 03 Incident Details
  - View Participating Entities and Privileges
  - Other Incident Details

### 01 Incident View

- Select Correct Incident
- Only see Patient Channels associated with Incident
  - View Patient Channel details
- Wristband ID visible
- O2) Create Patient: Automatically added to this Incident