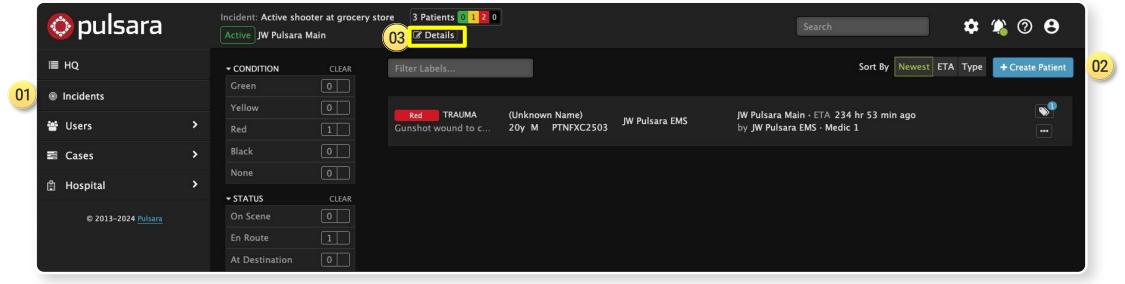

#### 03 Incident Details

- View Participating Entities and Privileges
- Other Incident Details

- 01 Incident View
  - Select Correct Incident
  - Only see Patient Channels associated with Incident
    - View Patient Channel details
  - Wristband ID visible
  - O2) Create Patient: Automatically added to this Incident
- 03 Incident Details
  - View Participating Entities and Privileges
  - Other Incident Details

04) Incident Summary

- 01 Incident View
  - Select Correct Incident
  - Only see Patient Channels associated with Incident
    - View Patient Channel details
  - Wristband ID visible
  - O2) Create Patient: Automatically added to this Incident
- 03 Incident Details
  - View Participating Entities and Privileges
  - Other Incident Details

### 04 Incident Summary

- 01 Incident View
  - Select Correct Incident
  - Only see Patient Channels associated with Incident
    - View Patient Channel details
  - Wristband ID visible
  - O2) Create Patient: Automatically added to this Incident
- 03 Incident Details
  - View Participating Entities and Privileges
  - Other Incident Details

### 04 Incident Summary

- 01 Incident View
  - Select Correct Incident
  - Only see Patient Channels associated with Incident
    - View Patient Channel details
  - Wristband ID visible
  - 02) Create Patient: Automatically added to this Incident
- 03 Incident Details
  - View Participating Entities and Privileges
  - Other Incident Details