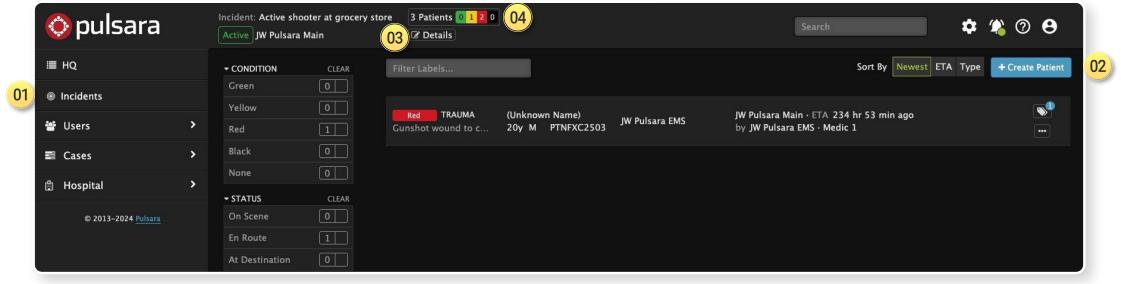

- 01 Incident View
  - Select Correct Incident
  - Only see Patient Channels associated with Incident
    - View Patient Channel details
  - Wristband ID visible
  - 02 Create Patient: Automatically added to this Incident
- 03 Incident Details
  - View Participating Entities and Privileges
  - Other Incident Details

### 01 Incident View

- Select Correct Incident
- Only see Patient Channels associated with Incident
  - View Patient Channel details
- Wristband ID visible
- O2) Create Patient: Automatically added to this Incident

#### 03 Incident Details

View Participating Entities and Privileges

#### 03 Incident Details

- View Participating Entities and Privileges
- Other Incident Details

- 01 Incident View
  - Select Correct Incident
  - Only see Patient Channels associated with Incident
    - View Patient Channel details
  - Wristband ID visible
  - O2) Create Patient: Automatically added to this Incident
- 03 Incident Details
  - View Participating Entities and Privileges
  - Other Incident Details