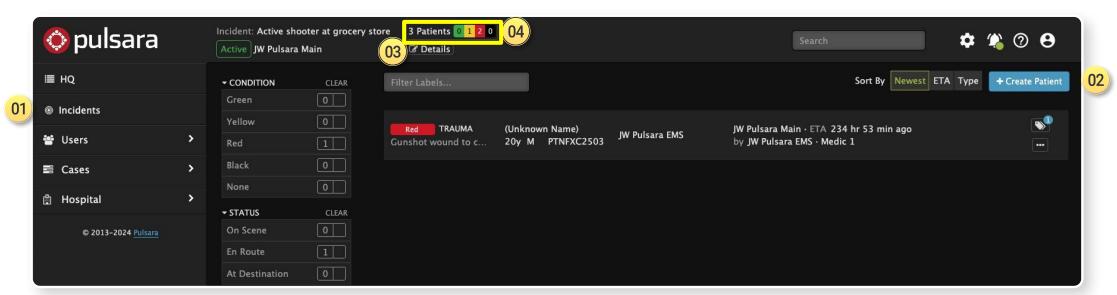

04) Incident Summary

- 01 Incident View
  - Select Correct Incident
  - Only see Patient Channels associated with Incident
    - View Patient Channel details
  - Wristband ID visible
  - O2) Create Patient: Automatically added to this Incident
- 03 Incident Details
  - View Participating Entities and Privileges
  - Other Incident Details

### 04 Incident Summary

### 01 Incident View

- Select Correct Incident
- Only see Patient Channels associated with Incident
  - View Patient Channel details
- Wristband ID visible
- O2) Create Patient: Automatically added to this Incident

#### 03 Incident Details

- View Participating Entities and Privileges
- Other Incident Details