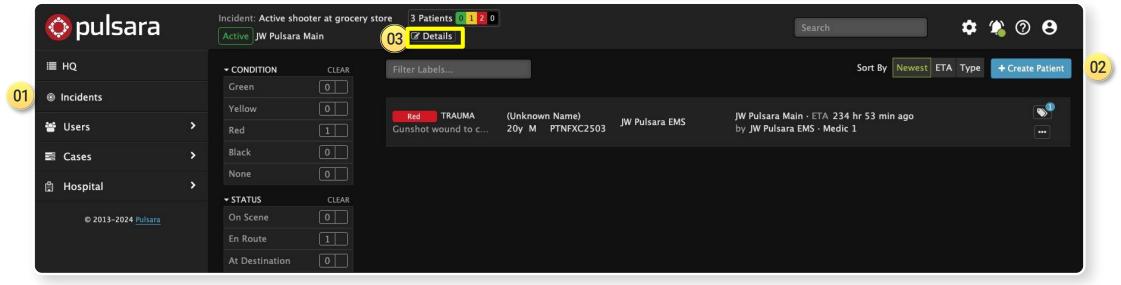

- 01 Incident View
  - Select Correct Incident
  - Only see Patient Channels associated with Incident
    - View Patient Channel details
  - Wristband ID visible
  - 02 Create Patient: Automatically added to this Incident
- 03 Incident Details
  - View Participating Entities and Privileges
  - Other Incident Details

### 01 Incident View

- Select Correct Incident
- Only see Patient Channels associated with Incident
  - View Patient Channel details
- Wristband ID visible
- O2) Create Patient: Automatically added to this Incident

#### 03 Incident Details

View Participating Entities and Privileges