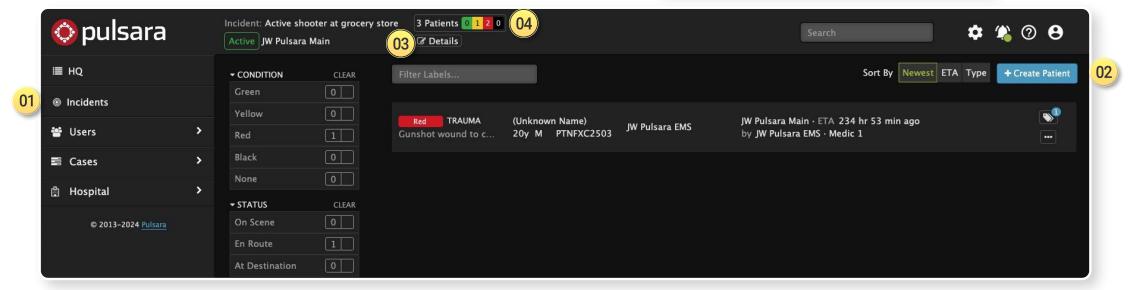

- 01 Incident View
  - Select Correct Incident
  - Only see Patient Channels associated with Incident
    - View Patient Channel details
  - Wristband ID visible
  - 02 Create Patient: Automatically added to this Incident
- 03 Incident Details
  - View Participating Entities and Privileges
  - Other Incident Details

- 01 Incident View
  - Select Correct Incident
  - Only see Patient Channels associated with Incident
    - View Patient Channel details

- 01) Incident View
  - Select Correct Incident
  - Only see Patient Channels associated with Incident
    - View Patient Channel details
  - Wristband ID visible

- 01) Incident View
  - Select Correct Incident
  - Only see Patient Channels associated with Incident
    - View Patient Channel details
  - Wristband ID visible

- 01 Incident View
  - Select Correct Incident
  - Only see Patient Channels associated with Incident
    - View Patient Channel details
  - Wristband ID visible
  - 02) Create Patient: Automatically added to this Incident

### 01 Incident View

- Select Correct Incident
- Only see Patient Channels associated with Incident
  - View Patient Channel details
- Wristband ID visible
- O2) Create Patient: Automatically added to this Incident

#### 03 Incident Details

View Participating Entities and Privileges

#### 03 Incident Details

- View Participating Entities and Privileges
- Other Incident Details

- 01 Incident View
  - Select Correct Incident
  - Only see Patient Channels associated with Incident
    - View Patient Channel details
  - Wristband ID visible
  - O2) Create Patient: Automatically added to this Incident
- 03 Incident Details
  - View Participating Entities and Privileges
  - Other Incident Details