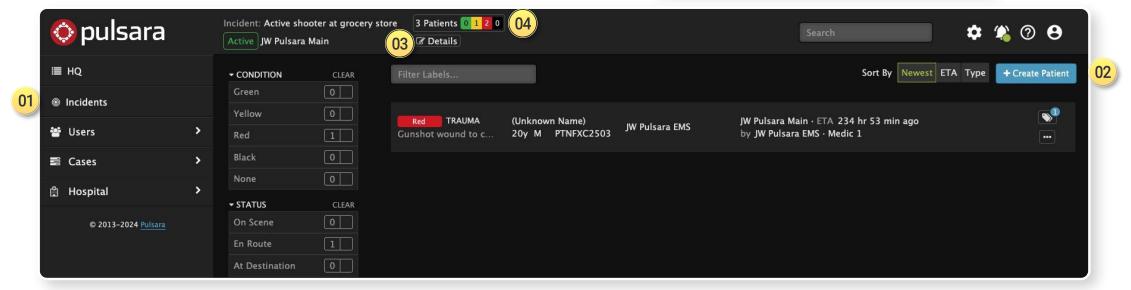

### 04 Incident Summary

- 01 Incident View
  - Select Correct Incident
  - Only see Patient Channels associated with Incident
    - View Patient Channel details
  - Wristband ID visible
  - O2) Create Patient: Automatically added to this Incident
- 03 Incident Details
  - View Participating Entities and Privileges
  - Other Incident Details

### 04 Incident Summary

- 01 Incident View
  - Select Correct Incident
  - Only see Patient Channels associated with Incident
    - View Patient Channel details
  - Wristband ID visible
  - 02) Create Patient: Automatically added to this Incident
- 03 Incident Details
  - View Participating Entities and Privileges
  - Other Incident Details