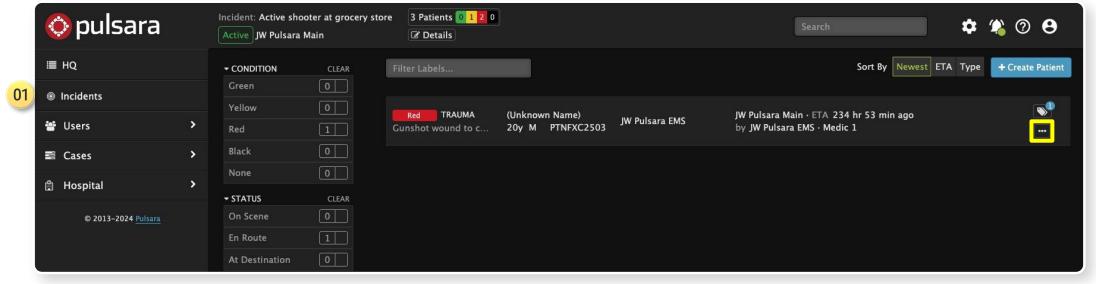

- 01 Incident View
  - Select Correct Incident
  - Only see Patient Channels associated with Incident
    - View Patient Channel details
  - Wristband ID visible
  - 02 Create Patient: Automatically added to this Incident
- 03 Incident Details
  - View Participating Entities and Privileges
  - Other Incident Details

- 01 Incident View
  - Select Correct Incident
  - Only see Patient Channels associated with Incident
    - View Patient Channel details

- 01) Incident View
  - Select Correct Incident
  - Only see Patient Channels associated with Incident
    - View Patient Channel details
  - Wristband ID visible

- 01) Incident View
  - Select Correct Incident
  - Only see Patient Channels associated with Incident
    - View Patient Channel details
  - Wristband ID visible

- 01 Incident View
  - Select Correct Incident
  - Only see Patient Channels associated with Incident
    - View Patient Channel details
  - Wristband ID visible
  - 02) Create Patient: Automatically added to this Incident

### 01 Incident View

- Select Correct Incident
- Only see Patient Channels associated with Incident
  - View Patient Channel details
- Wristband ID visible
- O2) Create Patient: Automatically added to this Incident