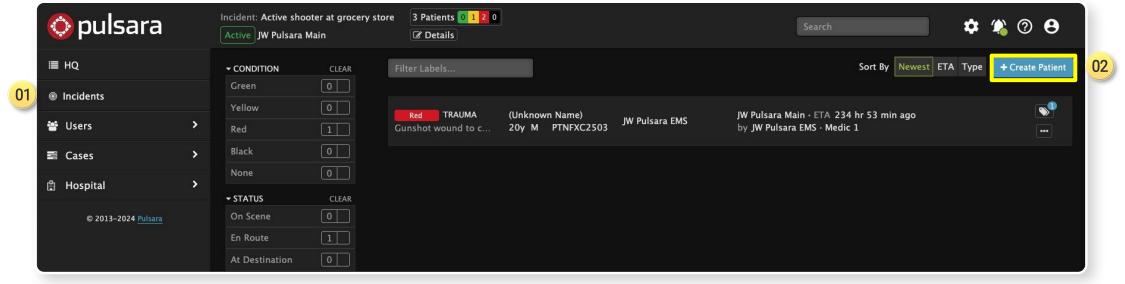

- 01 Incident View
  - Select Correct Incident
  - Only see Patient Channels associated with Incident
    - View Patient Channel details
  - Wristband ID visible
  - 02 Create Patient: Automatically added to this Incident
- 03 Incident Details
  - View Participating Entities and Privileges
  - Other Incident Details

### 01 Incident View

- Select Correct Incident
- Only see Patient Channels associated with Incident
  - View Patient Channel details
- Wristband ID visible
- O2) Create Patient: Automatically added to this Incident