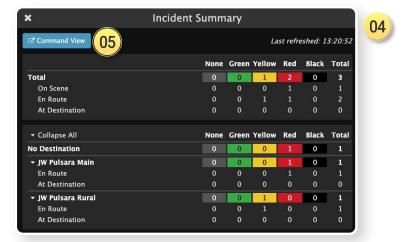

### 04 Incident Summary

05 Command View - Separate Window

01 Incident View

01 Incident View

Select Correct Incident

- 01 Incident View
  - Select Correct Incident
  - Only see Patient Channels associated with Incident
    - View Patient Channel details

### 04 Incident Summary

- 04 Incident Summary
  - 05 Command View Separate Window