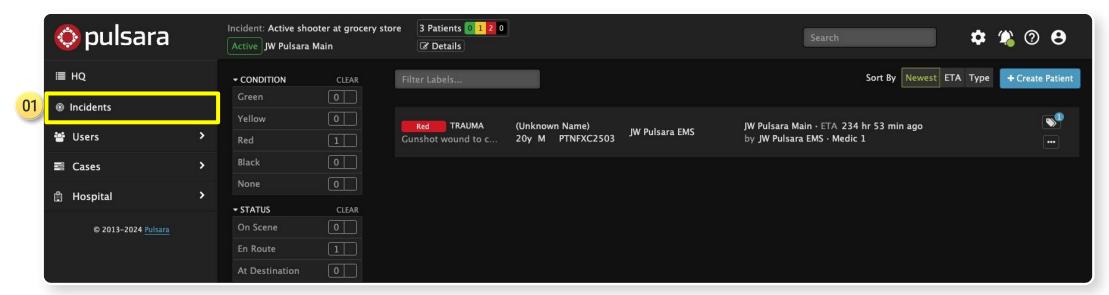

- 01 Incident View
  - Select Correct Incident
  - Only see Patient Channels associated with Incident
    - View Patient Channel details
  - Wristband ID visible
  - 02 Create Patient: Automatically added to this Incident
- 03 Incident Details
  - View Participating Entities and Privileges
  - Other Incident Details

### 01 Incident View

- Select Correct Incident
- Only see Patient Channels associated with Incident
  - View Patient Channel details
- Wristband ID visible
- O2) Create Patient: Automatically added to this Incident