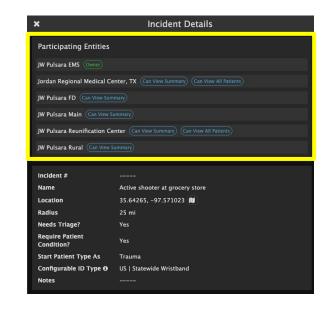

#### 03 Incident Details

View Participating Entities and Privileges

#### 03 Incident Details

- View Participating Entities and Privileges
- Other Incident Details

- 01 Incident View
  - Select Correct Incident
  - Only see Patient Channels associated with Incident
    - View Patient Channel details
  - Wristband ID visible
  - O2) Create Patient: Automatically added to this Incident
- 03 Incident Details
  - View Participating Entities and Privileges
  - Other Incident Details

#### 03 Incident Details

- View Participating Entities and Privileges
- Other Incident Details