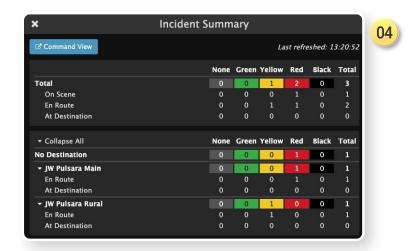

### 04 Incident Summary

05 Command View - Separate Window

01 Incident View

01 Incident View

Select Correct Incident

- 01 Incident View
  - Select Correct Incident
  - Only see Patient Channels associated with Incident
    - View Patient Channel details

### 04 Incident Summary

- 04 Incident Summary
  - 05 Command View Separate Window