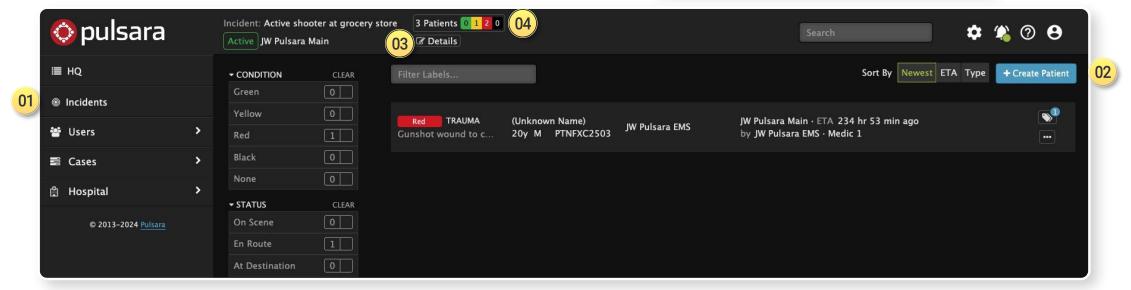

- 01 Incident View
  - Select Correct Incident
  - Only see Patient Channels associated with Incident
    - View Patient Channel details
  - Wristband ID visible
  - 02 Create Patient: Automatically added to this Incident
- 03 Incident Details
  - View Participating Entities and Privileges
  - Other Incident Details

- 01 Incident View
  - Select Correct Incident
  - Only see Patient Channels associated with Incident
    - View Patient Channel details

- 01) Incident View
  - Select Correct Incident
  - Only see Patient Channels associated with Incident
    - View Patient Channel details
  - Wristband ID visible

- 01) Incident View
  - Select Correct Incident
  - Only see Patient Channels associated with Incident
    - View Patient Channel details
  - Wristband ID visible

- 01 Incident View
  - Select Correct Incident
  - Only see Patient Channels associated with Incident
    - View Patient Channel details
  - Wristband ID visible
  - 02) Create Patient: Automatically added to this Incident

### 01 Incident View

- Select Correct Incident
- Only see Patient Channels associated with Incident
  - View Patient Channel details
- Wristband ID visible
- O2) Create Patient: Automatically added to this Incident

#### 03 Incident Details

View Participating Entities and Privileges

#### 03 Incident Details

- View Participating Entities and Privileges
- Other Incident Details

- 01 Incident View
  - Select Correct Incident
  - Only see Patient Channels associated with Incident
    - View Patient Channel details
  - Wristband ID visible
  - O2) Create Patient: Automatically added to this Incident
- 03 Incident Details
  - View Participating Entities and Privileges
  - Other Incident Details