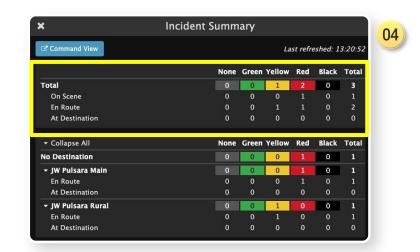

### 04 Incident Summary

05 Command View - Separate Window

01 Incident View

01 Incident View

Select Correct Incident

- 01 Incident View
  - Select Correct Incident
  - Only see Patient Channels associated with Incident
    - View Patient Channel details

### 04 Incident Summary

- 04 Incident Summary
  - 05 Command View Separate Window