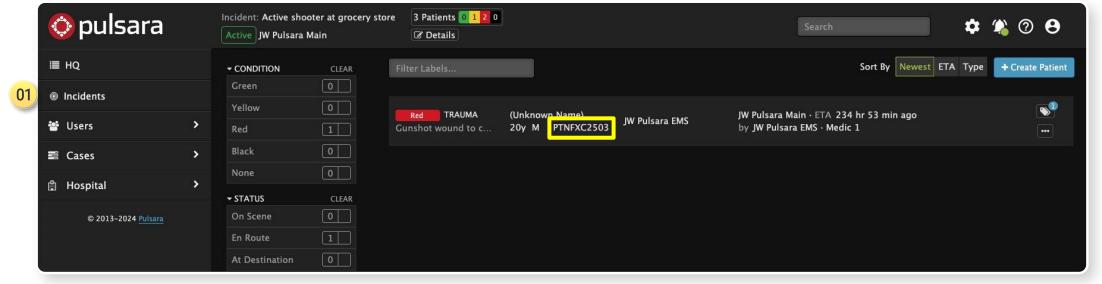

- 01 Incident View
  - Select Correct Incident
  - Only see Patient Channels associated with Incident
    - View Patient Channel details
  - Wristband ID visible
  - 02 Create Patient: Automatically added to this Incident
- 03 Incident Details
  - View Participating Entities and Privileges
  - Other Incident Details

- 01 Incident View
  - Select Correct Incident
  - Only see Patient Channels associated with Incident
    - View Patient Channel details

- 01) Incident View
  - Select Correct Incident
  - Only see Patient Channels associated with Incident
    - View Patient Channel details
  - Wristband ID visible

- 01) Incident View
  - Select Correct Incident
  - Only see Patient Channels associated with Incident
    - View Patient Channel details
  - Wristband ID visible

- 01 Incident View
  - Select Correct Incident
  - Only see Patient Channels associated with Incident
    - View Patient Channel details
  - Wristband ID visible
  - 02) Create Patient: Automatically added to this Incident

### 01 Incident View

- Select Correct Incident
- Only see Patient Channels associated with Incident
  - View Patient Channel details
- Wristband ID visible
- O2) Create Patient: Automatically added to this Incident