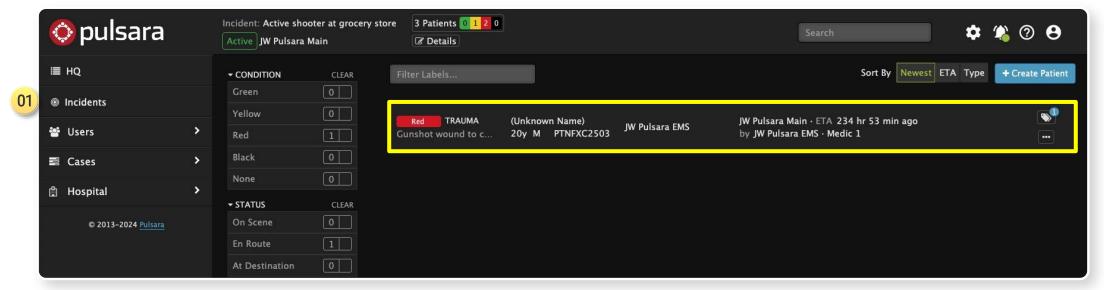

- 01 Incident View
  - Select Correct Incident
  - Only see Patient Channels associated with Incident
    - View Patient Channel details
  - Wristband ID visible
  - 02 Create Patient: Automatically added to this Incident
- 03 Incident Details
  - View Participating Entities and Privileges
  - Other Incident Details

- 01 Incident View
  - Select Correct Incident
  - Only see Patient Channels associated with Incident
    - View Patient Channel details

- 01) Incident View
  - Select Correct Incident
  - Only see Patient Channels associated with Incident
    - View Patient Channel details
  - Wristband ID visible

- 01) Incident View
  - Select Correct Incident
  - Only see Patient Channels associated with Incident
    - View Patient Channel details
  - Wristband ID visible

- 01 Incident View
  - Select Correct Incident
  - Only see Patient Channels associated with Incident
    - View Patient Channel details
  - Wristband ID visible
  - 02) Create Patient: Automatically added to this Incident

### 01 Incident View

- Select Correct Incident
- Only see Patient Channels associated with Incident
  - View Patient Channel details
- Wristband ID visible
- O2) Create Patient: Automatically added to this Incident