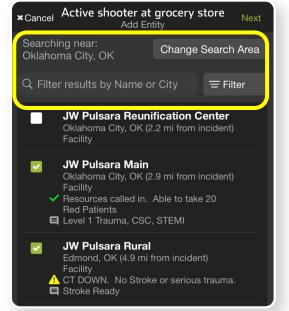

### 01) Tap Entities

- **02** View Participating Entities
  - And their privileges

03) Tap + Entity

Save

06

OBJ Select Entity(s)

### 01) Tap Entities

- **02** View Participating Entities
  - And their privileges

03 Tap + Entity

Select Entity(s)

#### 01) Tap Entities

- **02** View Participating Entities
  - And their privileges

03) Tap + Entity

OBJ Select Entity(s)

### 01) Tap Entities

- **02** View Participating Entities
  - And their privileges

03) Tap + Entity

OBJ Select Entity(s)

### 01) Tap Entities

- **02** View Participating Entities
  - And their privileges

03 Tap + Entity

OBJ Select Entity(s)