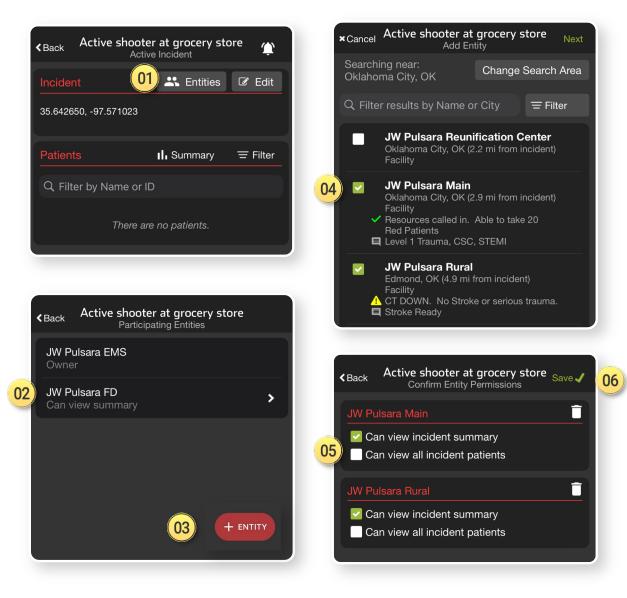

### 01) Tap Entities

- **02** View Participating Entities
  - And their privileges

03) Tap + Entity

Save

06

OBJ Select Entity(s)

#### **05** Grant / Edit Privileges

- View Incident Summary
- View All Incident Patients (and Patient Data)

### 01) Tap Entities

- **02** View Participating Entities
  - And their privileges

03) Tap + Entity

#### 01) Tap Entities

- **02** View Participating Entities
  - And their privileges

03 Tap + Entity

Select Entity(s)

© 2024 Pulsara. Confidential and proprietary. For information and training purposes only. Unauthorized use or distribution is prohibited

### 01) Tap Entities

- **02** View Participating Entities
  - And their privileges

03 Tap + Entity

Select Entity(s)

#### 01) Tap Entities

- **02** View Participating Entities
  - And their privileges

03) Tap + Entity

OBJ Select Entity(s)

### 01) Tap Entities

- **02** View Participating Entities
  - And their privileges

03) Tap + Entity

OBJ Select Entity(s)

### 01) Tap Entities

- **02** View Participating Entities
  - And their privileges

03 Tap + Entity

OBJ Select Entity(s)