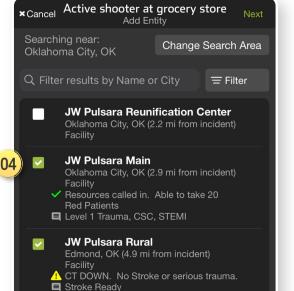

### 01) Tap Entities

- **02** View Participating Entities
  - And their privileges

03 Tap + Entity

Select Entity(s)

#### 01) Tap Entities

- **02** View Participating Entities
  - And their privileges

03) Tap + Entity

OBJ Select Entity(s)

### 01) Tap Entities

- **02** View Participating Entities
  - And their privileges

03) Tap + Entity

OBJ Select Entity(s)

### 01) Tap Entities

- **02** View Participating Entities
  - And their privileges

03 Tap + Entity

OBJ Select Entity(s)