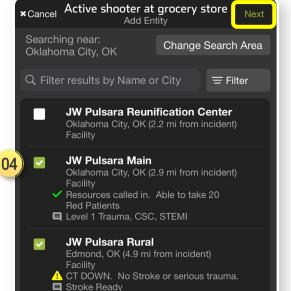

### 01) Tap Entities

- **02** View Participating Entities
  - And their privileges

03 Tap + Entity

Select Entity(s)

#### 01) Tap Entities

- **02** View Participating Entities
  - And their privileges

03) Tap + Entity

OBJ Select Entity(s)

### 01) Tap Entities

- **02** View Participating Entities
  - And their privileges

03) Tap + Entity

OBJ Select Entity(s)

### 01) Tap Entities

- **02** View Participating Entities
  - And their privileges

03 Tap + Entity

OBJ Select Entity(s)