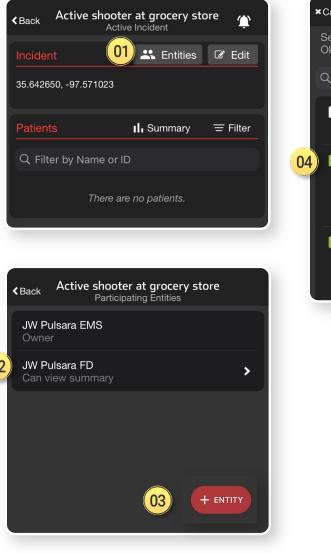

### 01) Tap Entities

- **02** View Participating Entities
  - And their privileges

03) Tap + Entity

Save

06

OBJ Select Entity(s)

### 01) Tap Entities

#### **02** View Participating Entities

• And their privileges

© 2024 Pulsara. Confidential and proprietary. For information and training purposes only. Unauthorized use or distribution is prohibited

### 01) Tap Entities

- **02** View Participating Entities
  - And their privileges

03) Tap + Entity