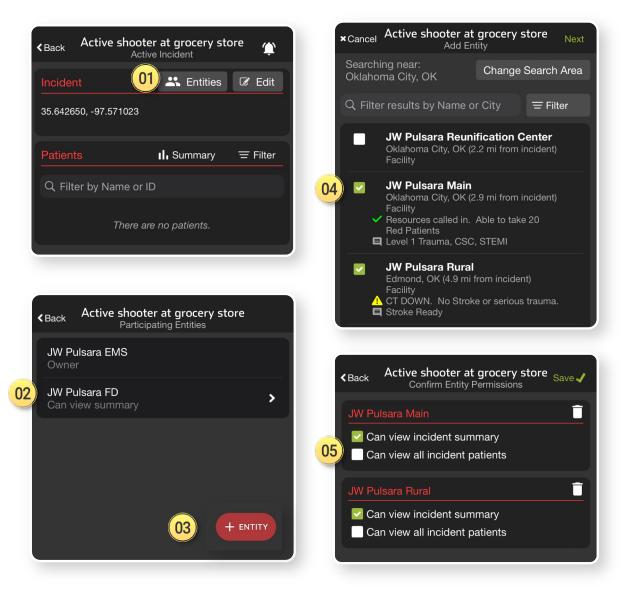

### 01) Tap Entities

- **02** View Participating Entities
  - And their privileges

03) Tap + Entity

Save

06

OBJ Select Entity(s)

#### **05** Grant / Edit Privileges

- View Incident Summary
- View All Incident Patients (and Patient Data)

### 01) Tap Entities

#### **02** View Participating Entities

• And their privileges

© 2024 Pulsara. Confidential and proprietary. For information and training purposes only. Unauthorized use or distribution is prohibited

#### **05** Grant / Edit Privileges

- View Incident Summary
- View All Incident Patients (and Patient Data)

© 2024 Pulsara. Confidential and proprietary. For information and training purposes only. Unauthorized use or distribution is prohibited