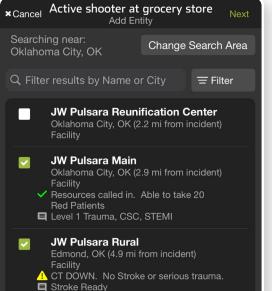

### 01) Tap Entities

- **02** View Participating Entities
  - And their privileges

03) Tap + Entity

Save

06

OBJ Select Entity(s)

### 01) Tap Entities

- **02** View Participating Entities
  - And their privileges

03 Tap + Entity

Select Entity(s)

#### 01) Tap Entities

- **02** View Participating Entities
  - And their privileges

03) Tap + Entity

OBJ Select Entity(s)

### 01) Tap Entities

- **02** View Participating Entities
  - And their privileges

03) Tap + Entity

OBJ Select Entity(s)

### 01) Tap Entities

- **02** View Participating Entities
  - And their privileges

03 Tap + Entity

OBJ Select Entity(s)