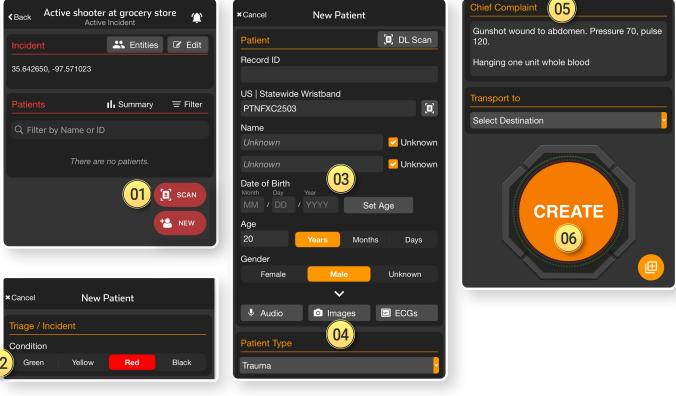

#### 01) Apply and Scan Wristband

- Scan wristband to add a patient
- Adding patients by tapping *NEW* increases the risk of a duplicate

#### **D2** Set Triage Condition (Color)

#### **03** Add Patient Demographics

- Scan driver's license (DL), or enter manually
- Rapid: Unknown name, estimated Age, Gender

#### 04 Take Photos (Optional)

• Face, injury, DL, belongings, family member, etc.

#### 05 Chief Complaint (Optional)

 Use voice-to-text to describe major injury, vitals, intervention

#### Of the second state of

 If you Select Destination prior to hitting Create, you can immediately alert the receiving facility