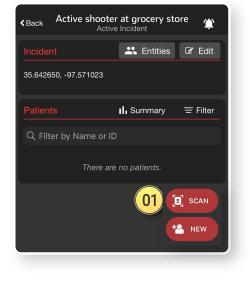

#### 01) Apply and Scan Wristband

- Scan wristband to add a patient
- Adding patients by tapping *NEW* increases the risk of a duplicate

#### **D2** Set Triage Condition (Color)