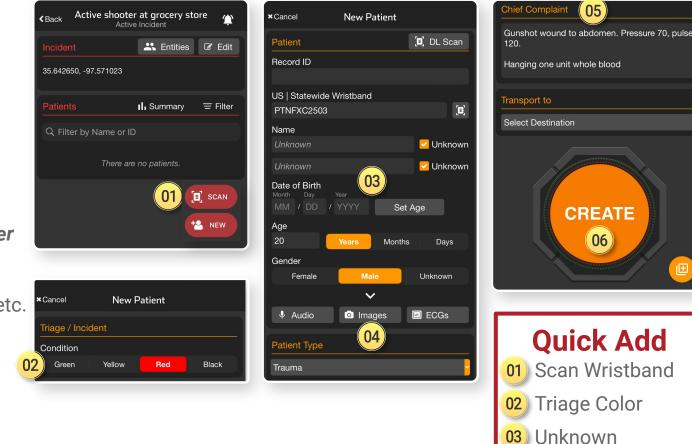

#### 01) Apply and Scan Wristband

- Scan wristband to add a patient
- Adding patients by tapping *NEW* increases the risk of a duplicate

#### **D2** Set Triage Condition (Color)

#### **03** Add Patient Demographics

- Scan driver's license (DL), or enter manually
- Rapid: Unknown name, estimated Age, Gender

#### 04 Take Photos (Optional)

• Face, injury, DL, belongings, family member, etc.

#### 05 Chief Complaint (Optional)

 Use voice-to-text to describe major injury, vitals, intervention

#### Of the second state of

 If you Select Destination prior to hitting Create, you can immediately alert the receiving facility