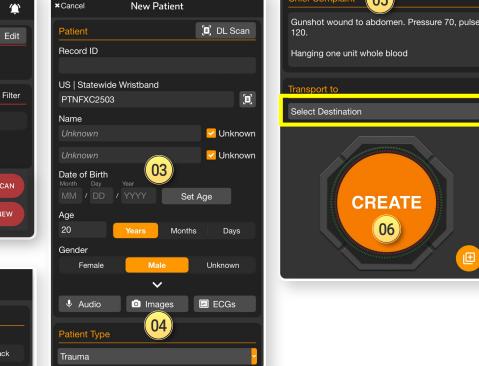

#### **03** Add Patient Demographics

- Scan driver's license (DL), or enter manually
- Rapid: Unknown name, estimated Age, Gender

#### 04 Take Photos (Optional)

• Face, injury, DL, belongings, family member, etc.

#### 05 Chief Complaint (Optional)

 Use voice-to-text to describe major injury, vitals, intervention

#### Of the second state of

 If you Select Destination prior to hitting Create, you can immediately alert the receiving facility