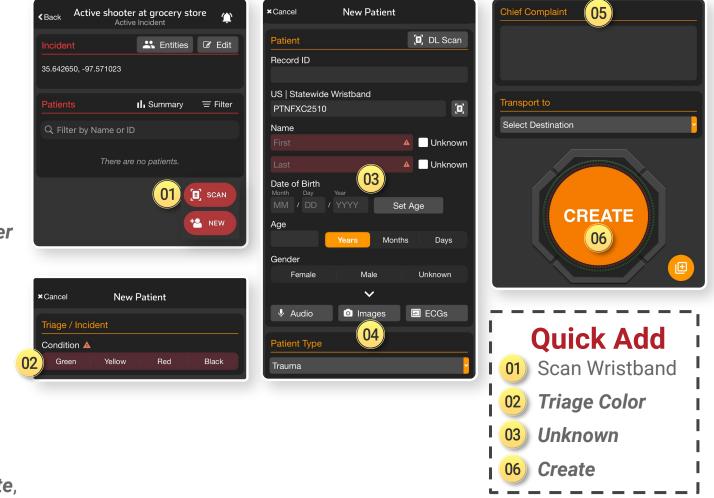

#### 01) Apply and Scan Wristband

- Scan wristband to add a patient
- Adding patients by tapping *NEW* increases the risk of a duplicate

#### **D2** Set Triage Condition (Color)

#### **03** Add Patient Demographics

- Scan driver's license (DL), or enter manually
- Rapid: Unknown name, estimated Age, Gender

#### 04 Take Photos (Optional)

• Face, injury, DL, belongings, family member, etc.

#### 05 Chief Complaint (Optional)

 Use voice-to-text to describe major injury, vitals, intervention

#### Of the second state of

 If you Select Destination prior to hitting Create, you can immediately alert the receiving facility