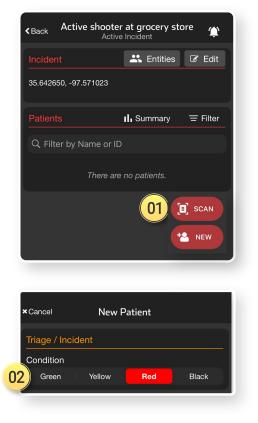

#### 01) Apply and Scan Wristband

- Scan wristband to add a patient
- Adding patients by tapping *NEW* increases the risk of a duplicate

#### **D2** Set Triage Condition (Color)

#### **03** Add Patient Demographics

- Scan driver's license (DL), or enter manually
- Rapid: Unknown name, estimated Age, Gender