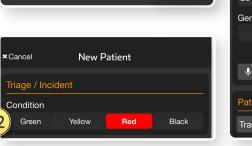

add a patient
- Adding patients by tapping *NEW* increases the risk of a duplicate

## **02) Set Triage Condition** (Color)

## **03** Add Patient Demographics

- Scan driver's license (DL), or enter manually
- Rapid: Unknown name, estimated Age, Gender

### 04 Take Photos (Optional)

• Face, injury, DL, belongings, family member, etc.

## 05 Chief Complaint (Optional)

- Use voice-to-text to describe major injury, vitals, intervention
- 6 Create Patient
  - If you Select Destination prior to hitting Create, you can immediately alert the receiving facility

Active shooter at grocery store Patient Rentities 🕼 Edit Record ID 35.642650, -97.571023 US | Statewide Wristband I Summarv = Filter PTNFXC2503 Name Q Filter by Name or ID There are no patients. 03 Date of Birth 01 SCAN +A NEW Age 20









06) Create

#### 01) Apply and Scan Wristband

- Scan wristband to add a patient
- Adding patients by tapping *NEW* increases the risk of a duplicate

## **02) Set Triage Condition** (Color)

## **03** Add Patient Demographics

- Scan driver's license (DL), or enter manually
- Rapid: Unknown name, estimated Age, Gender

### 04 Take Photos (Optional)

• Face, injury, DL, belongings, family member, etc.

## 05 Chief Complaint (Optional)

- Use voice-to-text to describe major injury, vitals, intervention
- 6 Create Patient
  - If you Select Destination prior to hitting Create, you can immediately alert the receiving facility