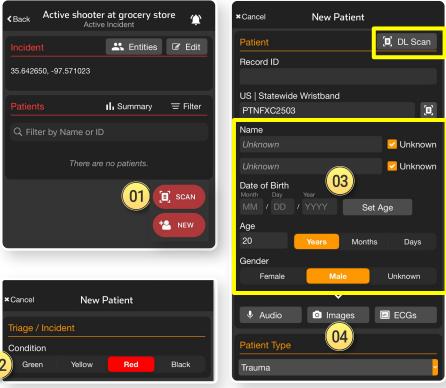

#### 01) Apply and Scan Wristband

- Scan wristband to add a patient
- Adding patients by tapping *NEW* increases the risk of a duplicate

#### **D2** Set Triage Condition (Color)

#### **03** Add Patient Demographics

- Scan driver's license (DL), or enter manually
- Rapid: Unknown name, estimated Age, Gender

#### 04 Take Photos (Optional)

• Face, injury, DL, belongings, family member, etc.