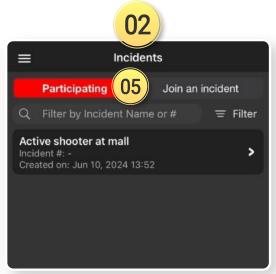

### 02 Incidents Screen

- This screen groups patient channels under one Incident
- Offers additional Incident functionality and workflows
- To open, tap the 03 Navigation Menu, then tap 04 Incidents

- 05) Participating shows Incidents you have joined
- 06) Tap incident to open
- 07) Join an Incident shows other Incidents in your area
- 08 Nearby Incidents
- 09) Tap **Join** to join an Incident

### **Identify and Work within Correct Incident**

05) Participating shows Incidents you have joined

### 02 Incidents Screen

- This screen groups patient channels under one Incident
- Offers additional Incident functionality and workflows
- To open, tap the 03 Navigation Menu, then tap 04 Incidents

- 05) Participating shows Incidents you have joined
- 06) Tap incident to open

### 02 Incidents Screen

- This screen groups patient channels under one Incident
- Offers additional Incident functionality and workflows
- To open, tap the 03 Navigation Menu, then tap 04 Incidents

- 05) Participating shows Incidents you have joined
- 06) Tap incident to open
- 07) Join an Incident shows other Incidents in your area
- 08 Nearby Incidents

### 02 Incidents Screen

- This screen groups patient channels under one Incident
- Offers additional Incident functionality and workflows
- To open, tap the 03 Navigation Menu, then tap 04 Incidents

- 05) Participating shows Incidents you have joined
- 06 Tap incident to open
- 07) Join an Incident shows other Incidents in your area
- 08 Nearby Incidents
- 09) Tap **Join** to join an Incident