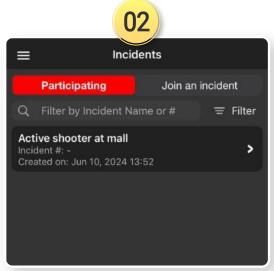

### 02 Incidents Screen

- This screen groups patient channels under one Incident
- Offers additional Incident functionality and workflows
- To open, tap the 03 Navigation Menu, then tap 04 Incidents

- 05) Participating shows Incidents you have joined
- 06) Tap incident to open
- 07) Join an Incident shows other Incidents in your area
- 08 Nearby Incidents
- 09) Tap **Join** to join an Incident

### 02 Incidents Screen

- This screen groups patient channels under one Incident
- Offers additional Incident functionality and workflows
- To open, tap the 03 Navigation Menu, then tap 04 Incidents

### **Identify and Work within Correct Incident**

05) Participating shows Incidents you have joined

### 02 Incidents Screen

- This screen groups patient channels under one Incident
- Offers additional Incident functionality and workflows
- To open, tap the 03 Navigation Menu, then tap 04 Incidents

- 05) Participating shows Incidents you have joined
- 06) Tap incident to open

### 02 Incidents Screen

- This screen groups patient channels under one Incident
- Offers additional Incident functionality and workflows
- To open, tap the 03 Navigation Menu, then tap 04 Incidents

- 05) Participating shows Incidents you have joined
- 06) Tap incident to open
- 07) Join an Incident shows other Incidents in your area
- 08 Nearby Incidents

### 02 Incidents Screen

- This screen groups patient channels under one Incident
- Offers additional Incident functionality and workflows
- To open, tap the 03 Navigation Menu, then tap 04 Incidents

- 05) Participating shows Incidents you have joined
- 06 Tap incident to open
- 07) Join an Incident shows other Incidents in your area
- 08 Nearby Incidents
- 09) Tap **Join** to join an Incident