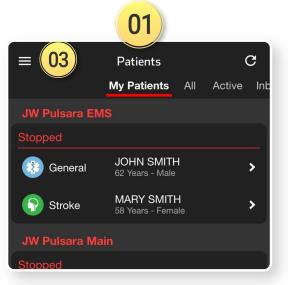

## 01) Patients Screen

- This is what you will use daily
- View your patients under My Patients

- 01) Patients Screen
  - This is what you will use daily
  - View your patients under *My Patients*

## 01) Patients Screen

- This is what you will use daily
- View your patients under My Patients

- This screen groups patient channels under one Incident
- Offers additional Incident functionality and workflows

## 01 Patients Screen

- This is what you will use daily
- View your patients under My Patients

- This screen groups patient channels under one Incident
- Offers additional Incident functionality and workflows
- To open, tap the 03 Navigation Menu

## 01) Patients Screen

- This is what you will use daily
- View your patients under My Patients

- This screen groups patient channels under one Incident
- Offers additional Incident functionality and workflows
- To open, tap the 03 Navigation Menu, then tap 04 Incidents

## 01 Patients Screen

- This is what you will use daily
- View your patients under My Patients

- This screen groups patient channels under one Incident
- Offers additional Incident functionality and workflows
- To open, tap the 03 Navigation Menu, then tap 04 Incidents

## 01 Patients Screen

- This is what you will use daily
- View your patients under My Patients

### 01) Patients Screen

- This is what you will use daily
- View your patients under My Patients