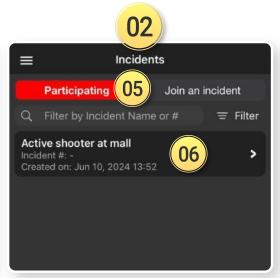

### 02 Incidents Screen

- This screen groups patient channels under one Incident
- Offers additional Incident functionality and workflows
- To open, tap the 03 Navigation Menu, then tap 04 Incidents

- 05) Participating shows Incidents you have joined
- 06) Tap incident to open
- 07) Join an Incident shows other Incidents in your area
- 08 Nearby Incidents
- 09) Tap **Join** to join an Incident

### 02 Incidents Screen

- This screen groups patient channels under one Incident
- Offers additional Incident functionality and workflows
- To open, tap the 03 Navigation Menu, then tap 04 Incidents

### 02 Incidents Screen

- This screen groups patient channels under one Incident
- Offers additional Incident functionality and workflows
- To open, tap the 03 Navigation Menu, then tap 04 Incidents

- 05) Participating shows Incidents you have joined
- 06) Tap incident to open

### 02 Incidents Screen

- This screen groups patient channels under one Incident
- Offers additional Incident functionality and workflows
- To open, tap the 03 Navigation Menu, then tap 04 Incidents

- 05) Participating shows Incidents you have joined
- 06) Tap incident to open
- 07) Join an Incident shows other Incidents in your area
- 08 Nearby Incidents

### 02 Incidents Screen

- This screen groups patient channels under one Incident
- Offers additional Incident functionality and workflows
- To open, tap the 03 Navigation Menu, then tap 04 Incidents

- 05) Participating shows Incidents you have joined
- 06 Tap incident to open
- 07) Join an Incident shows other Incidents in your area
- 08 Nearby Incidents
- 09) Tap **Join** to join an Incident

### **Identify and Work within Correct Incident**

05) Participating shows Incidents you have joined