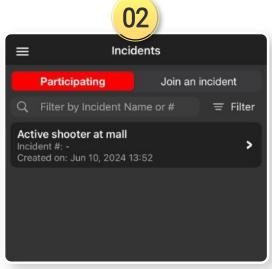

### 02 Incidents Screen

- This screen groups patient channels under one Incident
- Offers additional Incident functionality and workflows
- To open, tap the 03 Navigation Menu, then tap 04 Incidents

- 05) Participating shows Incidents you have joined
- 06) Tap incident to open
- 07) Join an Incident shows other Incidents in your area
- 08 Nearby Incidents
- 09) Tap **Join** to join an Incident

### 02 Incidents Screen

- This screen groups patient channels under one Incident
- Offers additional Incident functionality and workflows
- To open, tap the 03 Navigation Menu, then tap 04 Incidents

### 02 Incidents Screen

- This screen groups patient channels under one Incident
- Offers additional Incident functionality and workflows
- To open, tap the 03 Navigation Menu, then tap 04 Incidents

- 05) Participating shows Incidents you have joined
- 06) Tap incident to open

### 02 Incidents Screen

- This screen groups patient channels under one Incident
- Offers additional Incident functionality and workflows
- To open, tap the 03 Navigation Menu, then tap 04 Incidents

- 05) Participating shows Incidents you have joined
- 06) Tap incident to open
- 07) Join an Incident shows other Incidents in your area
- 08 Nearby Incidents

### 02 Incidents Screen

- This screen groups patient channels under one Incident
- Offers additional Incident functionality and workflows
- To open, tap the 03 Navigation Menu, then tap 04 Incidents

- 05) Participating shows Incidents you have joined
- 06 Tap incident to open
- 07) Join an Incident shows other Incidents in your area
- 08 Nearby Incidents
- 09) Tap **Join** to join an Incident