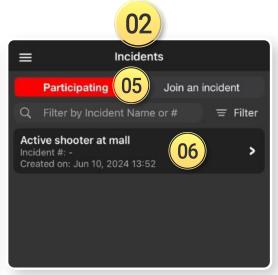

### 02 Incidents Screen

- This screen groups patient channels under one Incident
- Offers additional Incident functionality and workflows
- To open, tap the 03 Navigation Menu, then tap 04 Incidents

- 05) Participating shows Incidents you have joined
- 06) Tap incident to open
- 07) Join an Incident shows other Incidents in your area
- 08 Nearby Incidents
- 09) Tap **Join** to join an Incident

## 01 Patients Screen

- This is what you will use daily
- View your patients under My Patients

- This screen groups patient channels under one Incident
- Offers additional Incident functionality and workflows
- To open, tap the 03 Navigation Menu

## 01) Patients Screen

- This is what you will use daily
- View your patients under My Patients

- This screen groups patient channels under one Incident
- Offers additional Incident functionality and workflows
- To open, tap the 03 Navigation Menu, then tap 04 Incidents

## 01 Patients Screen

- This is what you will use daily
- View your patients under My Patients

- This screen groups patient channels under one Incident
- Offers additional Incident functionality and workflows
- To open, tap the 03 Navigation Menu, then tap 04 Incidents

### 02 Incidents Screen

- This screen groups patient channels under one Incident
- Offers additional Incident functionality and workflows
- To open, tap the 03 Navigation Menu, then tap 04 Incidents