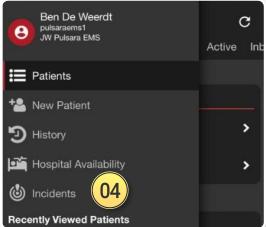

## 01) Patients Screen

- This is what you will use daily
- View your patients under My Patients

- 01) Patients Screen
  - This is what you will use daily
  - View your patients under *My Patients*

## 01) Patients Screen

- This is what you will use daily
- View your patients under My Patients

- This screen groups patient channels under one Incident
- Offers additional Incident functionality and workflows

## 01 Patients Screen

- This is what you will use daily
- View your patients under My Patients

- This screen groups patient channels under one Incident
- Offers additional Incident functionality and workflows
- To open, tap the 03 Navigation Menu

## 01) Patients Screen

- This is what you will use daily
- View your patients under My Patients

- This screen groups patient channels under one Incident
- Offers additional Incident functionality and workflows
- To open, tap the 03 Navigation Menu, then tap 04 Incidents

## 01 Patients Screen

- This is what you will use daily
- View your patients under My Patients

- This screen groups patient channels under one Incident
- Offers additional Incident functionality and workflows
- To open, tap the 03 Navigation Menu, then tap 04 Incidents

## 01 Patients Screen

- This is what you will use daily
- View your patients under My Patients

### 01) Patients Screen

- This is what you will use daily
- View your patients under My Patients