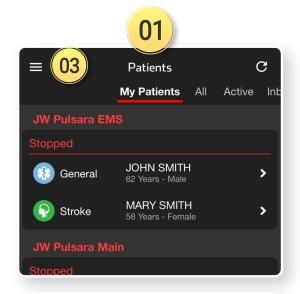

## 01) Patients Screen

- This is what you will use daily
- View your patients under My Patients

- 01) Patients Screen
  - This is what you will use daily
  - View your patients under *My Patients*

## 01) Patients Screen

- This is what you will use daily
- View your patients under My Patients

- This screen groups patient channels under one Incident
- Offers additional Incident functionality and workflows

## 01 Patients Screen

- This is what you will use daily
- View your patients under My Patients

- This screen groups patient channels under one Incident
- Offers additional Incident functionality and workflows
- To open, tap the 03 Navigation Menu

## 01) Patients Screen

- This is what you will use daily
- View your patients under My Patients

- This screen groups patient channels under one Incident
- Offers additional Incident functionality and workflows
- To open, tap the 03 Navigation Menu, then tap 04 Incidents

## 01 Patients Screen

- This is what you will use daily
- View your patients under My Patients

- This screen groups patient channels under one Incident
- Offers additional Incident functionality and workflows
- To open, tap the 03 Navigation Menu, then tap 04 Incidents

## 01 Patients Screen

- This is what you will use daily
- View your patients under My Patients

### 01) Patients Screen

- This is what you will use daily
- View your patients under My Patients