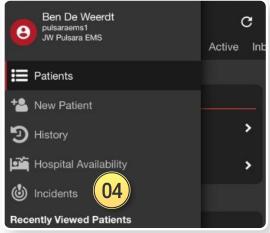

## 01) Patients Screen

- This is what you will use daily
- View your patients under My Patients

### 02 Incidents Screen

- This screen groups patient channels under one Incident
- Offers additional Incident functionality and workflows
- To open, tap the 03 Navigation Menu, then tap 04 Incidents

- 05) Participating shows Incidents you have joined
- 06) Tap incident to open
- 07) Join an Incident shows other Incidents in your area
- 08 Nearby Incidents
- 09) Tap **Join** to join an Incident