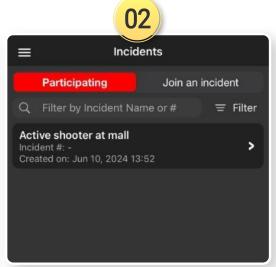

### 02 Incidents Screen

- This screen groups patient channels under one Incident
- Offers additional Incident functionality and workflows
- To open, tap the 03 Navigation Menu, then tap 04 Incidents

- 05) Participating shows Incidents you have joined
- 06) Tap incident to open
- 07) Join an Incident shows other Incidents in your area
- 08 Nearby Incidents
- 09) Tap **Join** to join an Incident

### 02 Incidents Screen

- This screen groups patient channels under one Incident
- Offers additional Incident functionality and workflows
- To open, tap the 03 Navigation Menu, then tap 04 Incidents

### **Identify and Work within Correct Incident**

05) Participating shows Incidents you have joined

### 02 Incidents Screen

- This screen groups patient channels under one Incident
- Offers additional Incident functionality and workflows
- To open, tap the 03 Navigation Menu, then tap 04 Incidents

- 05) Participating shows Incidents you have joined
- 06) Tap incident to open

### 02 Incidents Screen

- This screen groups patient channels under one Incident
- Offers additional Incident functionality and workflows
- To open, tap the 03 Navigation Menu, then tap 04 Incidents

- 05) Participating shows Incidents you have joined
- 06) Tap incident to open
- 07) Join an Incident shows other Incidents in your area
- 08 Nearby Incidents

### 02 Incidents Screen

- This screen groups patient channels under one Incident
- Offers additional Incident functionality and workflows
- To open, tap the 03 Navigation Menu, then tap 04 Incidents

- 05) Participating shows Incidents you have joined
- 06 Tap incident to open
- 07) Join an Incident shows other Incidents in your area
- 08 Nearby Incidents
- 09) Tap **Join** to join an Incident