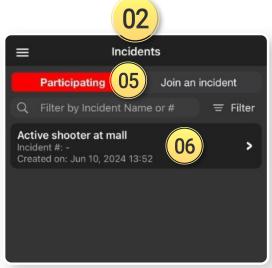

### 02 Incidents Screen

- This screen groups patient channels under one Incident
- Offers additional Incident functionality and workflows
- To open, tap the 03 Navigation Menu, then tap 04 Incidents

- 05) Participating shows Incidents you have joined
- 06) Tap incident to open
- 07) Join an Incident shows other Incidents in your area
- 08 Nearby Incidents
- 09) Tap **Join** to join an Incident

### 02 Incidents Screen

- This screen groups patient channels under one Incident
- Offers additional Incident functionality and workflows
- To open, tap the 03 Navigation Menu, then tap 04 Incidents

### 02 Incidents Screen

- This screen groups patient channels under one Incident
- Offers additional Incident functionality and workflows
- To open, tap the 03 Navigation Menu, then tap 04 Incidents

- 05) Participating shows Incidents you have joined
- 06) Tap incident to open

### 02 Incidents Screen

- This screen groups patient channels under one Incident
- Offers additional Incident functionality and workflows
- To open, tap the 03 Navigation Menu, then tap 04 Incidents

- 05) Participating shows Incidents you have joined
- 06) Tap incident to open
- 07) Join an Incident shows other Incidents in your area
- 08 Nearby Incidents

### 02 Incidents Screen

- This screen groups patient channels under one Incident
- Offers additional Incident functionality and workflows
- To open, tap the 03 Navigation Menu, then tap 04 Incidents

- 05) Participating shows Incidents you have joined
- 06 Tap incident to open
- 07) Join an Incident shows other Incidents in your area
- 08 Nearby Incidents
- 09) Tap **Join** to join an Incident

### **Identify and Work within Correct Incident**

05) Participating shows Incidents you have joined