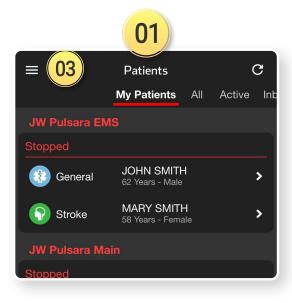

## 01) Patients Screen

- This is what you will use daily
- View your patients under My Patients

- 01) Patients Screen
  - This is what you will use daily
  - View your patients under *My Patients*

## 01) Patients Screen

- This is what you will use daily
- View your patients under My Patients

- This screen groups patient channels under one Incident
- Offers additional Incident functionality and workflows

## 01 Patients Screen

- This is what you will use daily
- View your patients under My Patients

- This screen groups patient channels under one Incident
- Offers additional Incident functionality and workflows
- To open, tap the 03 Navigation Menu

## 01) Patients Screen

- This is what you will use daily
- View your patients under My Patients

- This screen groups patient channels under one Incident
- Offers additional Incident functionality and workflows
- To open, tap the 03 Navigation Menu, then tap 04 Incidents

## 01 Patients Screen

- This is what you will use daily
- View your patients under My Patients

- This screen groups patient channels under one Incident
- Offers additional Incident functionality and workflows
- To open, tap the 03 Navigation Menu, then tap 04 Incidents

## 01 Patients Screen

- This is what you will use daily
- View your patients under My Patients

### 01) Patients Screen

- This is what you will use daily
- View your patients under My Patients