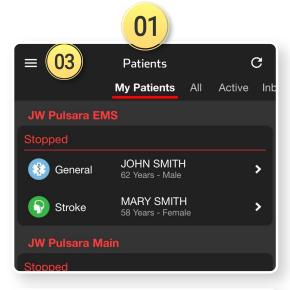

## 01) Patients Screen

- This is what you will use daily
- View your patients under My Patients

- 01) Patients Screen
  - This is what you will use daily
  - View your patients under *My Patients*

## 01 Patients Screen

- This is what you will use daily
- View your patients under My Patients

### 01) Patients Screen

- This is what you will use daily
- View your patients under My Patients