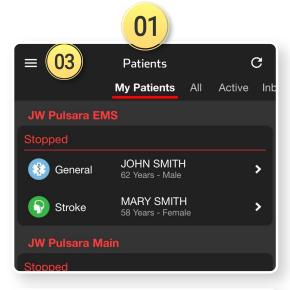

## 01) Patients Screen

- This is what you will use daily
- View your patients under My Patients

- 01) Patients Screen
  - This is what you will use daily
  - View your patients under *My Patients*

## 01) Patients Screen

- This is what you will use daily
- View your patients under My Patients

- This screen groups patient channels under one Incident
- Offers additional Incident functionality and workflows

## 01 Patients Screen

- This is what you will use daily
- View your patients under My Patients

- This screen groups patient channels under one Incident
- Offers additional Incident functionality and workflows
- To open, tap the 03 Navigation Menu

## 01) Patients Screen

- This is what you will use daily
- View your patients under My Patients

- This screen groups patient channels under one Incident
- Offers additional Incident functionality and workflows
- To open, tap the 03 Navigation Menu, then tap 04 Incidents

## 01 Patients Screen

- This is what you will use daily
- View your patients under My Patients

- This screen groups patient channels under one Incident
- Offers additional Incident functionality and workflows
- To open, tap the 03 Navigation Menu, then tap 04 Incidents

## 01 Patients Screen

- This is what you will use daily
- View your patients under My Patients

### 01) Patients Screen

- This is what you will use daily
- View your patients under My Patients