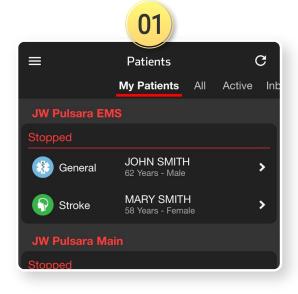

## 01) Patients Screen

- This is what you will use daily
- View your patients under My Patients

- 01) Patients Screen
  - This is what you will use daily
  - View your patients under *My Patients*

## 01 Patients Screen

- This is what you will use daily
- View your patients under My Patients

### 01) Patients Screen

- This is what you will use daily
- View your patients under My Patients