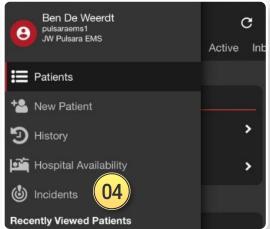

### 02 Incidents Screen

- This screen groups patient channels under one Incident
- Offers additional Incident functionality and workflows
- To open, tap the 03 Navigation Menu, then tap 04 Incidents

- 05) Participating shows Incidents you have joined
- 06) Tap incident to open
- 07) Join an Incident shows other Incidents in your area
- 08 Nearby Incidents
- 09) Tap **Join** to join an Incident

### 02 Incidents Screen

- This screen groups patient channels under one Incident
- Offers additional Incident functionality and workflows
- To open, tap the 03 Navigation Menu, then tap 04 Incidents

### 02 Incidents Screen

- This screen groups patient channels under one Incident
- Offers additional Incident functionality and workflows
- To open, tap the 03 Navigation Menu, then tap 04 Incidents

- 05) Participating shows Incidents you have joined
- 06) Tap incident to open

### 02 Incidents Screen

- This screen groups patient channels under one Incident
- Offers additional Incident functionality and workflows
- To open, tap the 03 Navigation Menu, then tap 04 Incidents

- 05) Participating shows Incidents you have joined
- 06) Tap incident to open
- 07) Join an Incident shows other Incidents in your area
- 08 Nearby Incidents

### 02 Incidents Screen

- This screen groups patient channels under one Incident
- Offers additional Incident functionality and workflows
- To open, tap the 03 Navigation Menu, then tap 04 Incidents

- 05) Participating shows Incidents you have joined
- 06 Tap incident to open
- 07) Join an Incident shows other Incidents in your area
- 08 Nearby Incidents
- 09) Tap **Join** to join an Incident