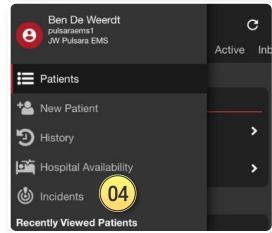

### 02 Incidents Screen

- This screen groups patient channels under one Incident
- Offers additional Incident functionality and workflows
- To open, tap the 03 Navigation Menu, then tap 04 Incidents

- 05) Participating shows Incidents you have joined
- 06) Tap incident to open
- 07) Join an Incident shows other Incidents in your area
- 08 Nearby Incidents
- 09) Tap **Join** to join an Incident

## 01) Patients Screen

- This is what you will use daily
- View your patients under My Patients

- This screen groups patient channels under one Incident
- Offers additional Incident functionality and workflows
- To open, tap the 03 Navigation Menu, then tap 04 Incidents

## 01 Patients Screen

- This is what you will use daily
- View your patients under My Patients

- This screen groups patient channels under one Incident
- Offers additional Incident functionality and workflows
- To open, tap the 03 Navigation Menu, then tap 04 Incidents

### 02 Incidents Screen

- This screen groups patient channels under one Incident
- Offers additional Incident functionality and workflows
- To open, tap the 03 Navigation Menu, then tap 04 Incidents

### 02 Incidents Screen

- This screen groups patient channels under one Incident
- Offers additional Incident functionality and workflows
- To open, tap the 03 Navigation Menu, then tap 04 Incidents

- 05) Participating shows Incidents you have joined
- 06) Tap incident to open

### 02 Incidents Screen

- This screen groups patient channels under one Incident
- Offers additional Incident functionality and workflows
- To open, tap the 03 Navigation Menu, then tap 04 Incidents

- 05) Participating shows Incidents you have joined
- 06) Tap incident to open
- 07) Join an Incident shows other Incidents in your area
- 08 Nearby Incidents

### 02 Incidents Screen

- This screen groups patient channels under one Incident
- Offers additional Incident functionality and workflows
- To open, tap the 03 Navigation Menu, then tap 04 Incidents

- 05) Participating shows Incidents you have joined
- 06 Tap incident to open
- 07) Join an Incident shows other Incidents in your area
- 08 Nearby Incidents
- 09) Tap **Join** to join an Incident