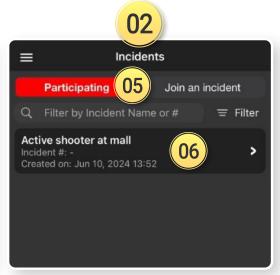

### 02 Incidents Screen

- This screen groups patient channels under one Incident
- Offers additional Incident functionality and workflows
- To open, tap the 03 Navigation Menu, then tap 04 Incidents

- 05) Participating shows Incidents you have joined
- 06) Tap incident to open
- 07) Join an Incident shows other Incidents in your area
- 08 Nearby Incidents
- 09) Tap **Join** to join an Incident

### **Identify and Work within Correct Incident**

05) Participating shows Incidents you have joined

### 02 Incidents Screen

- This screen groups patient channels under one Incident
- Offers additional Incident functionality and workflows
- To open, tap the 03 Navigation Menu, then tap 04 Incidents

- 05) Participating shows Incidents you have joined
- 06) Tap incident to open