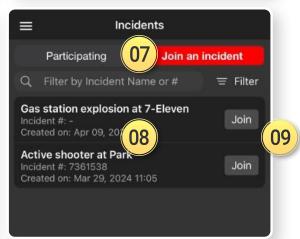

### 02 Incidents Screen

- This screen groups patient channels under one Incident
- Offers additional Incident functionality and workflows
- To open, tap the 03 Navigation Menu, then tap 04 Incidents

- 05) Participating shows Incidents you have joined
- 06) Tap incident to open
- 07) Join an Incident shows other Incidents in your area
- 08 Nearby Incidents
- 09) Tap **Join** to join an Incident

### 02 Incidents Screen

- This screen groups patient channels under one Incident
- Offers additional Incident functionality and workflows
- To open, tap the 03 Navigation Menu, then tap 04 Incidents

- 05) Participating shows Incidents you have joined
- 06) Tap incident to open
- 07) Join an Incident shows other Incidents in your area
- 08 Nearby Incidents

### 02 Incidents Screen

- This screen groups patient channels under one Incident
- Offers additional Incident functionality and workflows
- To open, tap the 03 Navigation Menu, then tap 04 Incidents

- 05) Participating shows Incidents you have joined
- 06 Tap incident to open
- 07) Join an Incident shows other Incidents in your area
- 08 Nearby Incidents
- 09) Tap **Join** to join an Incident