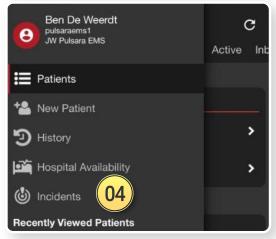

### 02 Incidents Screen

- This screen groups patient channels under one Incident
- Offers additional Incident functionality and workflows
- To open, tap the 03 Navigation Menu, then tap 04 Incidents

- 05) Participating shows Incidents you have joined
- 06) Tap incident to open
- 07) Join an Incident shows other Incidents in your area
- 08 Nearby Incidents
- 09) Tap **Join** to join an Incident

### 02 Incidents Screen

- This screen groups patient channels under one Incident
- Offers additional Incident functionality and workflows
- To open, tap the 03 Navigation Menu, then tap 04 Incidents

- 05) Participating shows Incidents you have joined
- 06) Tap incident to open
- 07) Join an Incident shows other Incidents in your area
- 08 Nearby Incidents

### 02 Incidents Screen

- This screen groups patient channels under one Incident
- Offers additional Incident functionality and workflows
- To open, tap the 03 Navigation Menu, then tap 04 Incidents

- 05) Participating shows Incidents you have joined
- 06 Tap incident to open
- 07) Join an Incident shows other Incidents in your area
- 08 Nearby Incidents
- 09) Tap **Join** to join an Incident