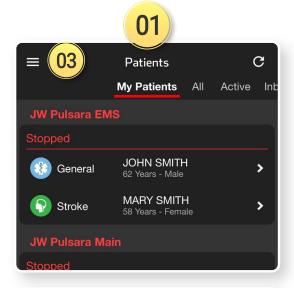

## 01) Patients Screen

- This is what you will use daily
- View your patients under My Patients

- 01) Patients Screen
  - This is what you will use daily
  - View your patients under *My Patients*

## 01) Patients Screen

- This is what you will use daily
- View your patients under My Patients

- This screen groups patient channels under one Incident
- Offers additional Incident functionality and workflows

## 01 Patients Screen

- This is what you will use daily
- View your patients under My Patients

- This screen groups patient channels under one Incident
- Offers additional Incident functionality and workflows
- To open, tap the 03 Navigation Menu

## 01) Patients Screen

- This is what you will use daily
- View your patients under My Patients

- This screen groups patient channels under one Incident
- Offers additional Incident functionality and workflows
- To open, tap the 03 Navigation Menu, then tap 04 Incidents

## 01 Patients Screen

- This is what you will use daily
- View your patients under My Patients

- This screen groups patient channels under one Incident
- Offers additional Incident functionality and workflows
- To open, tap the 03 Navigation Menu, then tap 04 Incidents

## 01 Patients Screen

- This is what you will use daily
- View your patients under My Patients

### 01) Patients Screen

- This is what you will use daily
- View your patients under My Patients