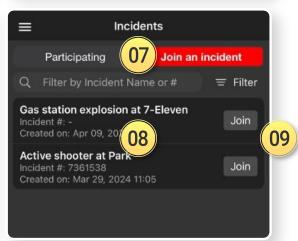

### 02 Incidents Screen

- This screen groups patient channels under one Incident
- Offers additional Incident functionality and workflows
- To open, tap the 03 Navigation Menu, then tap 04 Incidents

- 05) Participating shows Incidents you have joined
- 06) Tap incident to open
- 07) Join an Incident shows other Incidents in your area
- 08 Nearby Incidents
- 09) Tap **Join** to join an Incident

### 02 Incidents Screen

- This screen groups patient channels under one Incident
- Offers additional Incident functionality and workflows
- To open, tap the 03 Navigation Menu, then tap 04 Incidents

- 05) Participating shows Incidents you have joined
- 06 Tap incident to open
- 07) Join an Incident shows other Incidents in your area
- 08 Nearby Incidents
- 09) Tap **Join** to join an Incident