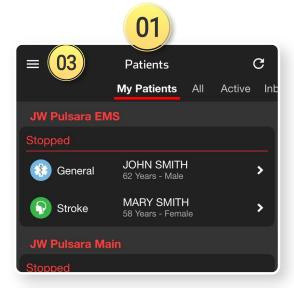

## 01) Patients Screen

- This is what you will use daily
- View your patients under My Patients

- 01) Patients Screen
  - This is what you will use daily
  - View your patients under *My Patients*

## 01) Patients Screen

- This is what you will use daily
- View your patients under My Patients

- This screen groups patient channels under one Incident
- Offers additional Incident functionality and workflows

## 01 Patients Screen

- This is what you will use daily
- View your patients under My Patients

- This screen groups patient channels under one Incident
- Offers additional Incident functionality and workflows
- To open, tap the 03 Navigation Menu

## 01) Patients Screen

- This is what you will use daily
- View your patients under My Patients

- This screen groups patient channels under one Incident
- Offers additional Incident functionality and workflows
- To open, tap the 03 Navigation Menu, then tap 04 Incidents

## 01 Patients Screen

- This is what you will use daily
- View your patients under My Patients

- This screen groups patient channels under one Incident
- Offers additional Incident functionality and workflows
- To open, tap the 03 Navigation Menu, then tap 04 Incidents

## 01 Patients Screen

- This is what you will use daily
- View your patients under My Patients

### 01) Patients Screen

- This is what you will use daily
- View your patients under My Patients