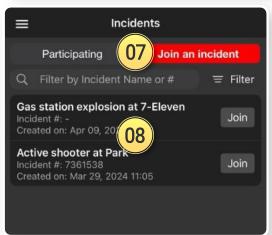

## 01) Patients Screen

- This is what you will use daily
- View your patients under My Patients

- 01) Patients Screen
  - This is what you will use daily
  - View your patients under *My Patients*

## 01 Patients Screen

- This is what you will use daily
- View your patients under My Patients

### 01) Patients Screen

- This is what you will use daily
- View your patients under My Patients