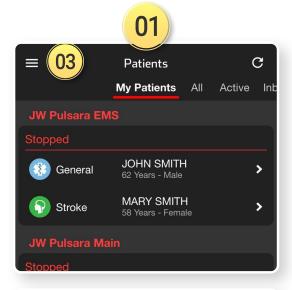

### 02 Incidents Screen

- This screen groups patient channels under one Incident
- Offers additional Incident functionality and workflows
- To open, tap the 03 Navigation Menu, then tap 04 Incidents

- 05) Participating shows Incidents you have joined
- 06) Tap incident to open
- 07) Join an Incident shows other Incidents in your area
- 08 Nearby Incidents
- 09) Tap **Join** to join an Incident

### **Identify and Work within Correct Incident**

05) Participating shows Incidents you have joined

### 02 Incidents Screen

- This screen groups patient channels under one Incident
- Offers additional Incident functionality and workflows
- To open, tap the 03 Navigation Menu, then tap 04 Incidents

- 05) Participating shows Incidents you have joined
- 06) Tap incident to open