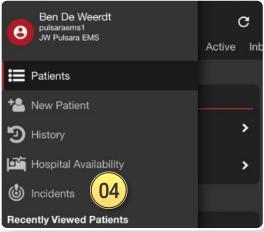

### 02 Incidents Screen

- This screen groups patient channels under one Incident
- Offers additional Incident functionality and workflows
- To open, tap the 03 Navigation Menu, then tap 04 Incidents

- 05) Participating shows Incidents you have joined
- 06) Tap incident to open
- 07) Join an Incident shows other Incidents in your area
- 08 Nearby Incidents
- 09) Tap **Join** to join an Incident

### 02 Incidents Screen

- This screen groups patient channels under one Incident
- Offers additional Incident functionality and workflows
- To open, tap the 03 Navigation Menu, then tap 04 Incidents

### 02 Incidents Screen

- This screen groups patient channels under one Incident
- Offers additional Incident functionality and workflows
- To open, tap the 03 Navigation Menu, then tap 04 Incidents

- 05) Participating shows Incidents you have joined
- 06) Tap incident to open

### 02 Incidents Screen

- This screen groups patient channels under one Incident
- Offers additional Incident functionality and workflows
- To open, tap the 03 Navigation Menu, then tap 04 Incidents

- 05) Participating shows Incidents you have joined
- 06) Tap incident to open
- 07) Join an Incident shows other Incidents in your area
- 08 Nearby Incidents

### 02 Incidents Screen

- This screen groups patient channels under one Incident
- Offers additional Incident functionality and workflows
- To open, tap the 03 Navigation Menu, then tap 04 Incidents

- 05) Participating shows Incidents you have joined
- 06 Tap incident to open
- 07) Join an Incident shows other Incidents in your area
- 08 Nearby Incidents
- 09) Tap **Join** to join an Incident