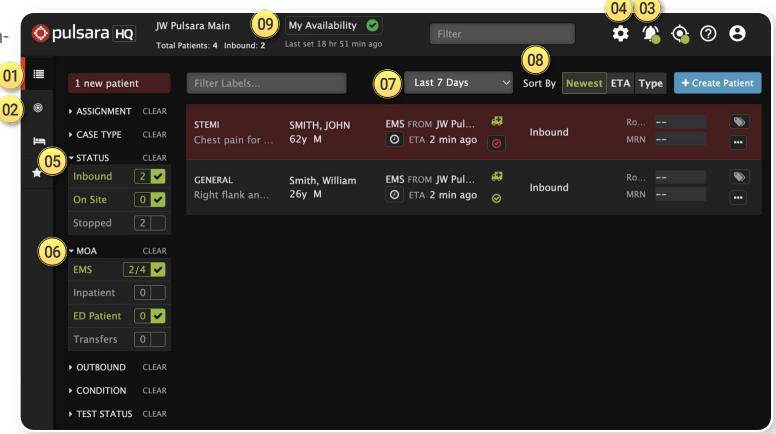

#### **Select View**

01) HQ: See all patient channels (Incident and non-Incident)

- Best view for managing your ED
- 02 Incident: Patient channels are grouped by Incident

#### 03 Call & Alert

- Turn My Call ON to see and be assigned to new patients
- · Set Browser (Audible) Alert if needed

#### Settings

04) Show Patient Names and Show Chief Complaint

### **Additional Filters (ED Users)**

- 05) Status: Inbound and On Site
- 06 Method of Arrival: EMS and ED Patients
- 07) List: Last 12 Hours
- 08 Sort: Newest, ETA, and Type

## 09 ED Availability

- Color status
- Comments